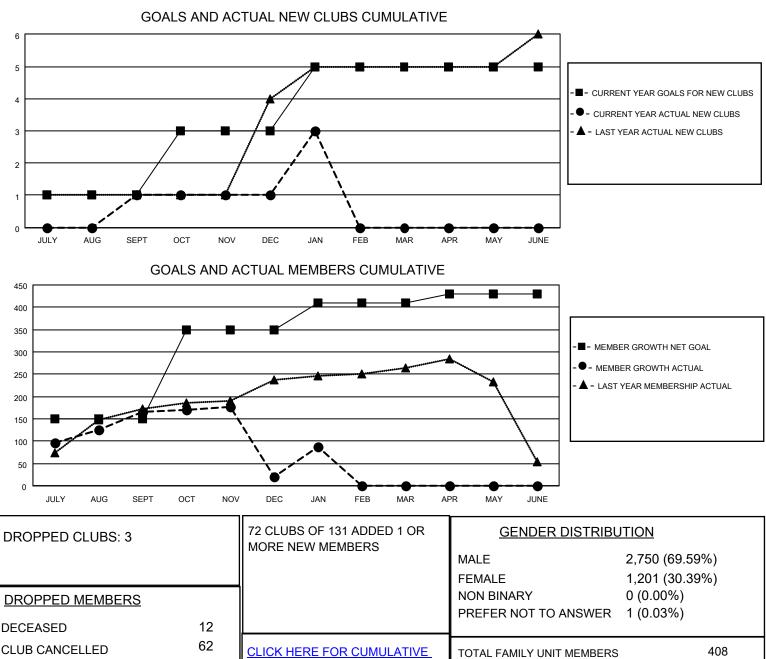

## LOCATION MALAYSIA

District 308 B1

Results as of: 1/31/2022

| Clubs                 |               |           |               | Members               |                        |                         |                                                    |
|-----------------------|---------------|-----------|---------------|-----------------------|------------------------|-------------------------|----------------------------------------------------|
| RESULTS FOR 2021-2022 |               |           |               | RESULTS FOR 2021-2022 |                        |                         |                                                    |
| QUARTER               | NEW CLUB GOAL | NEW CLUBS | DROPPED CLUBS | QUARTER MEM           | BER GROWTH NET<br>GOAL | MEMBER GROWTH<br>ACTUAL | DROPPED<br>MEMBERS ACTUAL<br>(including transfers) |
| JULY/AUG/SEPT         | 1             | 1         | 0             | JULY/AUG/SEPT         | 150                    | 208                     | 39                                                 |
| OCT/NOV/DEC           | 2             | 0         | 2             | OCT/NOV/DEC           | 200                    | 32                      | 175                                                |
| JAN/FEB/MAR           | 2             | 2         | 1             | JAN/FEB/MAR           | 60                     | 128                     | 30                                                 |
| APR/MAY/JUNE          | 0             | 0         | 0             | APR/MAY/JUNE          | 20                     | 0                       | 0                                                  |